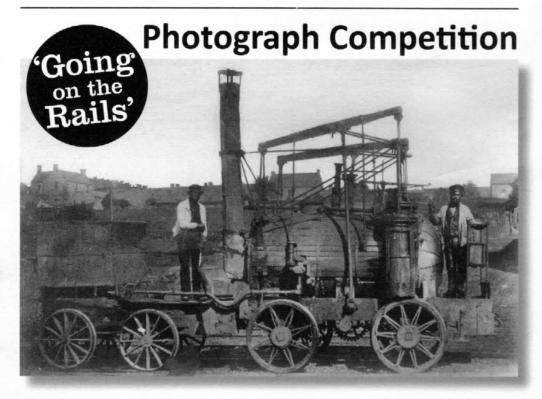

## Puffing Billy Festival

Throughout the summer of 2013 the Puffing Billy replica from Beamish will be visiting Wylam and we would like to invite you to put your artistic talents to the test, take a photograph entitled 'Going on the rails' and enter it into our photography competition.